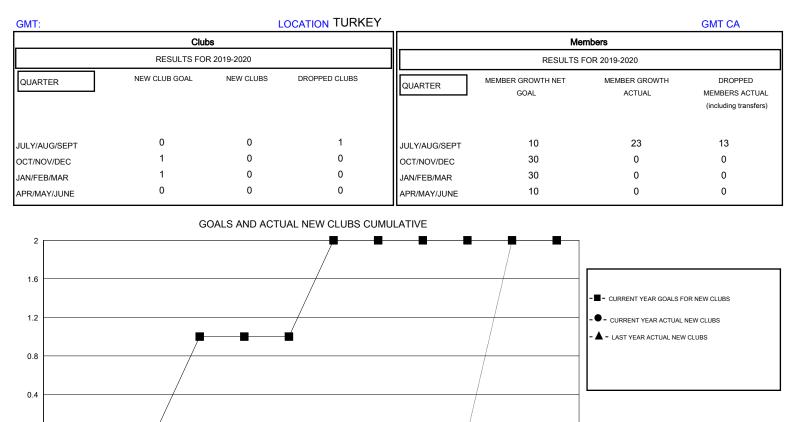

## MONTHLY MEMBERSHIP PROGRESS REPORT

District 118 Y

Results as of: 9/30/2019





JAN

FEB

DEC



MAR

APR

MAY

JUNE

| DROPPED CLUBS: 1             | 4 CLUBS OF 60 ADDED 1 OR MORE<br>NEW MEMBERS | <u>GENDER DISTRIBUTION</u><br>MALE 495 (37.53%) |
|------------------------------|----------------------------------------------|-------------------------------------------------|
| DROPPED MEMBERS              |                                              | FEMALE 824 (62.47%)                             |
| DECEASED 1                   | CLICK HERE FOR CUMULATIVE                    | TOTAL FAMILY UNIT MEMBERS 23                    |
| CLUB CANCELLED 0<br>OTHER 13 | MEMBERSHIP DATA                              | FAMILY MEMBERS PAYING HALF 123                  |
| TOTAL 14                     |                                              |