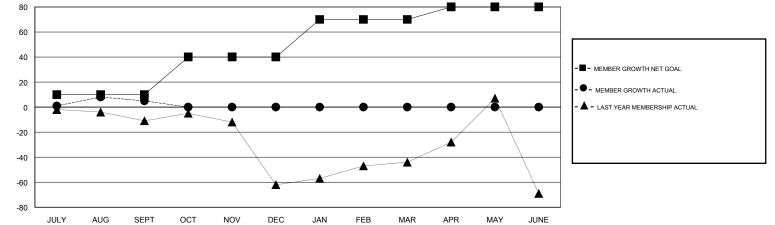

## MONTHLY MEMBERSHIP PROGRESS REPORT

District 118 Y

Results as of: 9/30/2019





JAN

FEB

DEC



MAR

APR

MAY

JUNE

| DROPPED CLUBS: 1             | 4 CLUBS OF 60 ADDED 1 OR MORE<br>NEW MEMBERS | <u>GENDER DISTRIBUTION</u><br>MALE 495 (37.53%) |
|------------------------------|----------------------------------------------|-------------------------------------------------|
| DROPPED MEMBERS              |                                              | FEMALE 824 (62.47%)                             |
| DECEASED 1                   | CLICK HERE FOR CUMULATIVE                    | TOTAL FAMILY UNIT MEMBERS 23                    |
| CLUB CANCELLED 0<br>OTHER 13 | MEMBERSHIP DATA                              | FAMILY MEMBERS PAYING HALF 123                  |
| TOTAL 14                     |                                              |